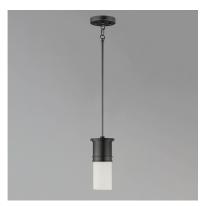

#### PRODUCT DESCRIPTION

Sharp lines as a cylindrical metal cup supports matching glasses in your choice of Satin White etched glass or Clear Seedy glass. A clean and transitional design, these mini pendants easily coordinate with more traditional environments with a rejuvenating young approach to design. Available in Satin Brass, Satin Nickel, or Matte Black with your choice of glass. Pair the clear glass shades with tubular filament lamps to complete the look.

### **MEASUREMENTS**

DIMENSION : 3.5" L x 3.5" W x 8" H

MAX OAH : 52.75" OAH

CANOPY : 5" W x 0.86" H x 5" L

HANGING WEIGHT : 2.16 lb