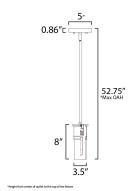

### **MEASUREMENTS**

DIMENSION : 3.5" L x 3.5" W x 8" H

MAX OAH : 52.75" OAH

CANOPY : 5" W x 0.86" H x 5" L

HANGING WEIGHT : 2.16 lb