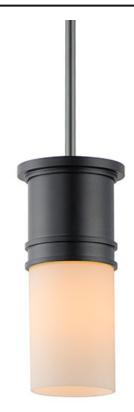

#### PRODUCT DESCRIPTION

Sharp lines as a cylindrical metal cup supports matching glasses in your choice of Satin White etched glass or Clear Seedy glass. A clean and transitional design, these mini pendants easily coordinate with more traditional environments with a rejuvenating young approach to design. Available in Satin Brass, Satin Nickel, or Matte Black with your choice of glass. Pair the clear glass shades with tubular filament lamps to complete the look.

### **GLASS**

Satin White SW

## MATERIAL

Steel + Glass