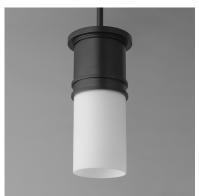

#### PRODUCT DESCRIPTION

Sharp lines as a cylindrical metal cup supports matching glasses in your choice of Satin White etched glass or Clear Seedy glass. A clean and transitional design, these mini pendants easily coordinate with more traditional environments with a rejuvenating young approach to design. Available in Satin Brass, Satin Nickel, or Matte Black with your choice of glass. Pair the clear glass shades with tubular filament lamps to complete the look.

### **GLASS**

Satin White SW

## MATERIAL

Steel + Glass